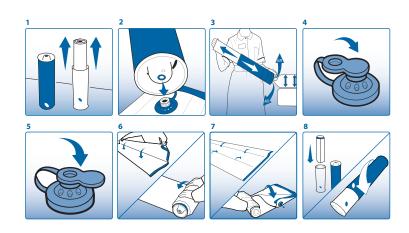

### To Inflate

- 1 Remove Repose from the tube, refit the two tubes together to form a pump
- 2 Connect the valve on the pump to the valve on the device - Push to fit
- 3 Inflate Repose until you hear air exhausting from the pump valve. Discontinue pumping and wait until you no longer hear air escaping
- 4 Cover the valve on the device using the solid end of the valve cap. Turn over with valve underside and away from patient. Secure with straps

## To Deflate

- 5 Insert the open end of the valve cap into the device valve. Air can now escape
- 6 Fold and roll up the device starting at the point furthest away from the valve until all air is expelled. Clean and allow to dry
- 7 Re-fold, and re-roll as tightly as possible
- 8 Replace device into the pump. Refit the two tubes together and rotate outer tube until it clicks closed